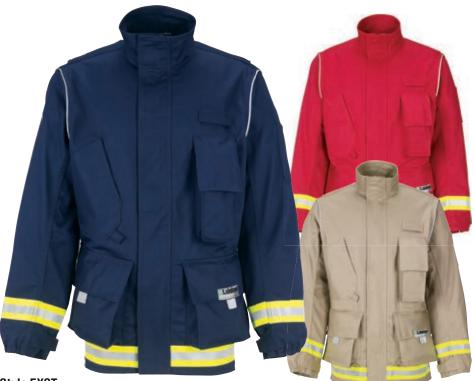

### **Extrication Coat Feature List**

- Stand-Up Collar with overlapping Storm Flap
- Zipper and Velcro<sup>®</sup> Front Closure
- Pleated Shoulders for increased mobility and reach
- Pleated Ergonomically Curved Set-In Sleeves
- Self-Reinforced Elbows
- Elasticized Cuffs with Rugged Take-Up Straps
- Pocket on left Sleeve with Pencil Slot
- Radio Pocket with Mic Strap on Left Chest
- Stethoscope pocket on Right Chest with Utililty Loop at bottom
- 2" x 8" x 8" Expansion Pockets with 3M Silver Reflective Pull-Tabs
- Lime/Yellow Triple Trim
- LazerMax<sup>™</sup> Trim

Material: 9 oz. FR Cotton Colours: Navy, Tan, Red