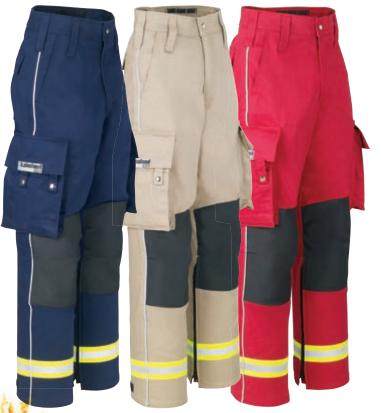

## **Extrication Pant Feature List**

- Zipper Fly with Snap
- 2" Elasticized Rear Waistband
- Belt Loops
- Side Entry Slash Pockets
- Rear Hip Patch Pockets with Velcro® Flaps
- 2" x 7" x 9" Expansion pockets on legs
- Scissor pocket with strap on Right Side Pocket
- Triple Pleated Knees
- Padded Polymer Back Coated Para-Aramid Knee Reinforcements
- 18" HT Delrin Leg Zippers
- Rugged Take-Up Strap at Cuffs
- Lime/Yellow Triple Trim
- LazerMax<sup>™</sup> Trim

Material: 9 oz. FR Cotton

Colours: Navy, Tan, Red